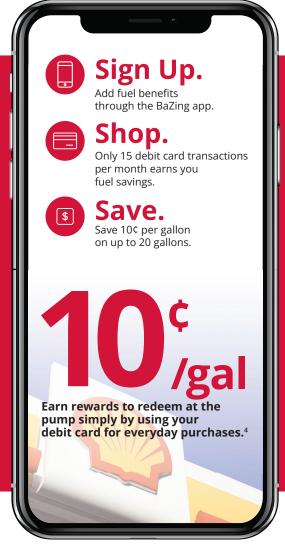

# WITH REWARDS.

Get started by downloading the KS Bank Perks app.

# FILL UP Experience the benefits of KS Bank Perks<sup>3</sup> with a new checking account

| Start your                                                                                                                                                                                                                                                                                                                                                                                                                                                                                                                        | Do you maintain a<br>minimum balance of<br>\$5,000 in your account?<br><b>Premier Checking</b> | Do you have a cell phone<br>or look for deals when<br>you shop?<br>Choice Checking |
|-----------------------------------------------------------------------------------------------------------------------------------------------------------------------------------------------------------------------------------------------------------------------------------------------------------------------------------------------------------------------------------------------------------------------------------------------------------------------------------------------------------------------------------|------------------------------------------------------------------------------------------------|------------------------------------------------------------------------------------|
| Online banking, mobile banking, bill pay, debit card, and eStatement.                                                                                                                                                                                                                                                                                                                                                                                                                                                             | ✓                                                                                              |                                                                                    |
| <b>BaZing Fuel</b> <sup>4</sup><br>Earn 10¢/gal for up to 20 gallons each month with just 15 debit card purchases.                                                                                                                                                                                                                                                                                                                                                                                                                | ✓                                                                                              |                                                                                    |
| <b>Billshark</b> <sup>3</sup><br>Let our team of experts negotiate your internet, TV, cell phone, and home<br>security services on your behalf, or cancel subscriptions you no longer<br>want or need.                                                                                                                                                                                                                                                                                                                            | $\checkmark$                                                                                   |                                                                                    |
| <b>Buyer's Protection and Extended Warranty</b> <sup>1,2</sup><br>Items are protected for up to \$2,500 per item if theft or accidental<br>breakage occurs during the first 180 days of purchase, using your<br>BaZing checking account.                                                                                                                                                                                                                                                                                          | $\checkmark$                                                                                   |                                                                                    |
| ID Theft Aid <sup>1,2</sup><br>Includes identity restoration & payment card resolution, personal<br>identity theft benefit, credit monitoring & credit report, credit score &<br>scoretracker, score simulator, and identity monitoring.                                                                                                                                                                                                                                                                                          | ✓                                                                                              |                                                                                    |
| Roadside Assistance<br>Available 24/7 and free to use, up to \$80 in covered service charges.                                                                                                                                                                                                                                                                                                                                                                                                                                     | ✓                                                                                              |                                                                                    |
| Health Savings Card<br>Save money on prescriptions, eye exams, frames, lenses,<br>and hearing services.                                                                                                                                                                                                                                                                                                                                                                                                                           | ✓                                                                                              | $\checkmark$                                                                       |
| Cell Phone Protection <sup>1,2</sup><br>Receive up to \$600 per claim (\$1,200 per year) if your cell phone<br>is broken or stolen.                                                                                                                                                                                                                                                                                                                                                                                               | ✓                                                                                              | $\checkmark$                                                                       |
| <ul> <li>Shop Local, Save Local with BaZing Savings</li> <li>Local discounts and national retailer deals to save you money on shopping, dining, travel, &amp; more.</li> </ul>                                                                                                                                                                                                                                                                                                                                                    | ✓                                                                                              |                                                                                    |
| <b>\$10,000 Travel Accidental Death Coverage</b> <sup>2</sup><br>Peace of mind for the unexpected.                                                                                                                                                                                                                                                                                                                                                                                                                                | ✓                                                                                              |                                                                                    |
| 6 % Great Interest on Your Checking Balance<br>Our best checking rate.                                                                                                                                                                                                                                                                                                                                                                                                                                                            | $\checkmark$                                                                                   |                                                                                    |
| 1 Subject to the terms and conditions detailed in the Guide to Benefits. 2 Insurance products are: NOT A DEPOSIT. NOT FDIC-IN-<br>SURED. NOT INSURED BY ANY FEDERAL GOVERNMENT AGENCY. NOT GUARANTEED BY THE BANK. 3 Billshark, identity monitoring,<br>and credit monitoring each require additional activation to begin. 4 You'll receive a one-time activation reward of \$0.10 per gallon<br>when you activate BaZing Fuel. You'll earn a monthly reward of \$0.10 per gallon each month when you have 15 eligible debit card | Maintain a \$5,000 minimum daily account                                                       | Only \$8 per month.                                                                |

Earn rewards with BaZing Fuel to save at the gas pump. Get 10 cents per gallon just for activating and earn monthly rewards when you do the required debit card purchases from your BaZing checking account each month. Transactions must post and settle during each Monthly Qualification Cycle (MOC), which is defined as the first day of the month through the last day of the month. Also receive bonus rewards when the required number of additional transaction count is met. If the required monthly reward transaction count is not met during the MQC, no transactions are counted for any reward during that MQC or the bonus reward. Earned monthly and bonus rewards are applied and eligible for redemption the first day of the month following the MQC. Redeem BaZing Fuel at participating Shell Stations. BaZing Fuel is limited to 20 gallons of fuel per purchase. Once you begin to dispense fuel using your BaZing Fuel, you must dispense to the 20-gallon limit or you forfeit any remaining rewards for the other gallons. Other restrictions may apply. Review the full terms and conditions before activating BaZing Fuel in the mobile app.