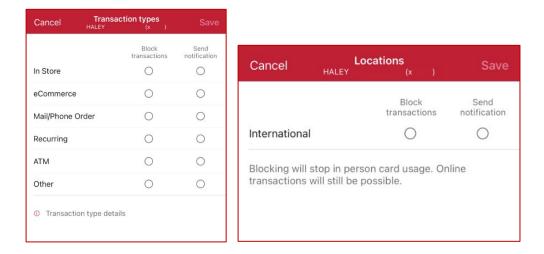

New with the MyCardRules integration into Card Management through your KS Bank Mobile app, the following actions can be taken:

- Access Alerts and Protection
  - Notification Settings Choose which notification method you want (email or phone)
  - The ability to be notified for all transactions by turning on the Protection Options feature
  - *Location* Control where your card can be used
  - *Merchant Types* Manage what types of merchants are allowed
  - Transaction Types Manage what types of transactions are allowed
  - *Spending Limits* Control spending through limits and thresholds

## Managing Card Alerts and Protection

On a selected card's Card Management screen, you can personalize the card's Alerts and Protections to improve your card security and spending awareness.

- 1. From the dashboard, locate the Card Management tile.
- 2. Select the card you would like to manage.
- 3. Select the Alerts and Protections Option
- 4. On the Alerts and Protections screen, select your preferred options.

Below are examples of the Alerts and Protections Options:

| Blocked transaction alerts                                                                      |                  | Block<br>transactions | Send<br>notification | Transactio                                                                                                                  | on limits                                                          |  |
|-------------------------------------------------------------------------------------------------|------------------|-----------------------|----------------------|-----------------------------------------------------------------------------------------------------------------------------|--------------------------------------------------------------------|--|
| Blocked transaction alerts                                                                      | Department Store | 0                     | 0                    | Spend                                                                                                                       | ling limit                                                         |  |
| In transaction is blocked, a transaction alert will sent using the selected methods.            | Entertainment    | 0                     | 0                    | Transac<br>alert wi                                                                                                         | tions over this amount will be blocked, and an<br>II be sent.      |  |
| In-app message                                                                                  | Gas Station      | 0                     | 0                    | \$                                                                                                                          |                                                                    |  |
| email @gmail.com                                                                                | Grocery          | 0                     | 0                    |                                                                                                                             | iding alert<br>actions over this amount will send an alert.        |  |
| Text message                                                                                    | Household        | 0                     | 0                    | \$                                                                                                                          |                                                                    |  |
| (919)                                                                                           | Personal Care    | 0                     | 0                    |                                                                                                                             |                                                                    |  |
|                                                                                                 | Restaurant       | 0                     | 0                    | Monthly li                                                                                                                  | mits                                                               |  |
| otification alerts                                                                              | Travel           | 0                     | 0                    | Transac                                                                                                                     | Ily spending limit<br>tions that would bring your monthly spending |  |
| hen a transaction has been processed, a<br>stification will be sent using the selected methods. | Age Restricted   | 0                     | 0                    | total ov<br>sent.                                                                                                           | er this amount will be blocked and an alert will                   |  |
| In-app message                                                                                  | Other            | 0                     | 0                    | \$                                                                                                                          |                                                                    |  |
| Email @gmail.com O Merchant type details                                                        |                  |                       | Transac              | Monthly spending alert<br>Transactions that would bring your monthly spending<br>total over this amount will send an alert. |                                                                    |  |
| Text message                                                                                    |                  |                       |                      | \$                                                                                                                          |                                                                    |  |